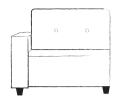

### SECTIONAL OPTIONS

1.5 SEATER - NO ARM

QTY

W92 x D95 x H80cm

1.5 SEATER - 1 ARM LHS

QTY

W112 x D95 x H80cm

1.5 SEATER - 1 ARM RHS

QTY

W112 x D95 x H80cm

1.5 SEATER - 2 ARMS

QTY

W132 x D95 x H80cm