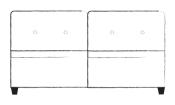

#### 3 SEATER NO ARM

QTY

W184 x D95 x H80cm

#### 3 SEATER - 2 ARMS

QTY

W224 x D95 x H80cm

CORNER

QTY

W95 x D95 x H80cm