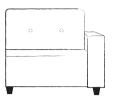

#### 3 SEATER - 1 ARM LHS

QTY

W204 x D95 x H80cm

#### 3 SEATER - 1 ARM RHS

QTY

W204 x D95 x H80cm