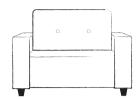

### SECTIONAL OPTIONS

1.5 SEATER - NO ARM

QTY

W92 x D95 x H80cm

1.5 SEATER - 1 ARM LHS

QTY

W112 x D95 x H80cm

1.5 SEATER - 1 ARM RHS