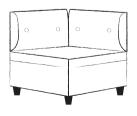

you choose, the manufacturing time may sit outside of the 2-4 week estimate we provide. If timing is important to you, please let our staff know at the time of selecting your fabric and they will steer you in the right direction.

| Dase colour           |  |
|-----------------------|--|
| Back cushion colour 1 |  |
| Back cushion colour 2 |  |

TURN OVER FOR STEP 3 >

### SECTIONAL OPTIONS



1.5 SEATER - NO ARM

QTY

W92 x D95 x H80cm



1.5 SEATER - 1 ARM LHS

QTY

W112 x D95 x H80cm



1.5 SEATER - 1 ARM RHS

QTY

W112 x D95 x H80cm



1.5 SEATER - 2 ARMS

QTY

W132 x D95 x H80cm



#### 3 SEATER NO ARM

QTY

W184 x D95 x H80cm



#### 3 SEATER - 1 ARM LHS

QTY

W204 x D95 x H80cm



#### 3 SEATER - 1 ARM RHS

QTY

W204 x D95 x H80cm



#### 3 SEATER - 2 ARMS

QTY

W224 x D95 x H80cm



CORNER

QTY

W95 x D95 x H80cm



#### OTTOMAN

QTY

W93 x D93 x H44cm