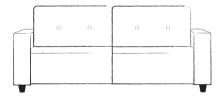

\*Please be aware that depending on which fabric you choose, the manufacturing time may sit outside of the 2-4 week estimate we provide. If timing is important to you, please let our staff know at the time of selecting your fabric and they will steer you in the right direction.

| Dase colour           |  |
|-----------------------|--|
| Back cushion colour 1 |  |
| Back cushion colour 2 |  |

TURN OVER FOR STEP 3 >

### SECTIONAL OPTIONS



1.5 SEATER - NO ARM

QTY

W92 x D95 x H80cm



1.5 SEATER - 1 ARM LHS

QTY

W112 x D95 x H80cm



1.5 SEATER - 1 ARM RHS

QTY

W112 x D95 x H80cm



1.5 SEATER - 2 ARMS

QTY

W132 x D95 x H80cm



#### 3 SEATER NO ARM

QTY

W184 x D95 x H80cm



#### 3 SEATER - 1 ARM LHS

QTY

W204 x D95 x H80cm



#### 3 SEATER - 1 ARM RHS

QTY

W204 x D95 x H80cm



#### 3 SEATER - 2 ARMS

QTY

W224 x D95 x H80cm



CORNER

QTY

W95 x D95 x H80cm



#### OTTOMAN

QTY

W93 x D93 x H44cm